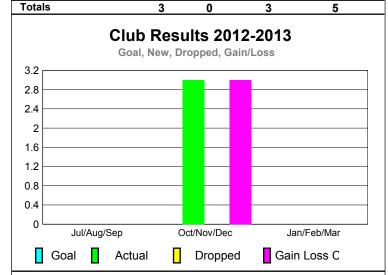

## GMT: M NAGARAJAN Location: REP OF SRI LANKA GMT CA: 6

| <u> </u>    |                            |                               |                                   |                                  |                                  |
|-------------|----------------------------|-------------------------------|-----------------------------------|----------------------------------|----------------------------------|
|             | <u>Club</u> Results        |                               |                                   |                                  | <u>Clubs</u>                     |
|             | 2012-2013                  |                               |                                   |                                  | 2011-2012                        |
| Month       | New<br>Club<br><u>Goal</u> | Actual<br>New<br><u>Clubs</u> | Actual<br>Dropped<br><u>Clubs</u> | Gain/<br>Loss of<br><u>Clubs</u> | Gain/<br>Loss of<br><u>Clubs</u> |
| Jul/Aug/Sep |                            | 0                             | 0                                 | 0                                | 1                                |
| Oct/Nov/Dec |                            | 3                             | 0                                 | 3                                | 0                                |
| Jan/Feb/Mar |                            |                               |                                   |                                  | 4                                |