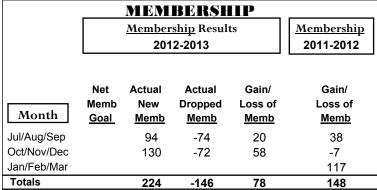

|
| Month       | New<br>Club<br><u>Goal</u> | Actual<br>New<br><u>Clubs</u> | Actual<br>Dropped<br><u>Clubs</u> | Gain/<br>Loss of<br><u>Clubs</u> | Gain/<br>Loss of<br><u>Clubs</u> |
| Jul/Aug/Sep |                            | 0                             | 0                                 | 0                                | 1                                |
| Oct/Nov/Dec |                            | 3                             | 0                                 | 3                                | 0                                |
| Jan/Feb/Mar |                            |                               |                                   |                                  | 4                                |





## YTD Status Quo Clubs 2012-2013







## **Gender Comparison 2012-2013**

Oct/Nov/Dec

Jan/Feb/Mar

Previous Year