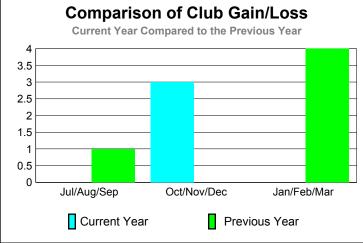

## GMT: M NAGARAJAN Location: REP OF SRI LANKA GMT CA: 6

| <u> </u>    |                            |                               |                                   |                                  |                                  |
|-------------|----------------------------|-------------------------------|-----------------------------------|----------------------------------|----------------------------------|
|             | <u>Club</u> Results        |                               |                                   |                                  | <u>Clubs</u>                     |
|             | 2012-2013                  |                               |                                   |                                  | 2011-2012                        |
| Month       | New<br>Club<br><u>Goal</u> | Actual<br>New<br><u>Clubs</u> | Actual<br>Dropped<br><u>Clubs</u> | Gain/<br>Loss of<br><u>Clubs</u> | Gain/<br>Loss of<br><u>Clubs</u> |
| Jul/Aug/Sep |                            | 0                             | 0                                 | 0                                | 1                                |
| Oct/Nov/Dec |                            | 3                             | 0                                 | 3                                | 0                                |
| Jan/Feb/Mar |                            |                               |                                   |                                  | 4                                |