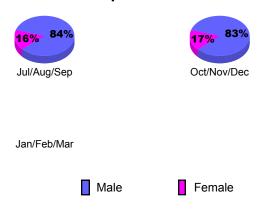

New<br><u>Clubs</u> | Actual<br>Dropped<br><u>Clubs</u> | Gain/<br>Loss of<br><u>Clubs</u> | Gain/<br>Loss of<br><u>Clubs</u> |
| Jul/Aug/Sep |                            | 0                             | 0                                 | 0                                | 1                                |
| Oct/Nov/Dec |                            | 3                             | 0                                 | 3                                | 0                                |
| Jan/Feb/Mar |                            |                               |                                   |                                  | 4                                |





## YTD Status Quo Clubs 2012-2013







## **Gender Comparison 2012-2013**

Oct/Nov/Dec

Jan/Feb/Mar

Previous Year