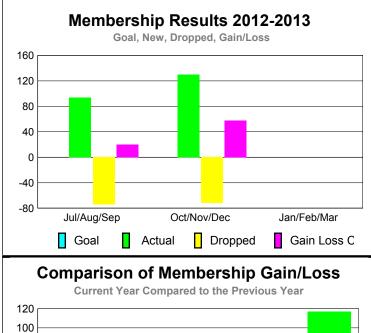

## GMT: M NAGARAJAN Location: REP OF SRI LANKA GMT CA: 6

| <u> </u>    |                            |                               |                                   |                                  |                                  |
|-------------|----------------------------|-------------------------------|-----------------------------------|----------------------------------|----------------------------------|
|             | <u>Club</u> Results        |                               |                                   |                                  | <u>Clubs</u>                     |
|             | 2012-2013                  |                               |                                   |                                  | 2011-2012                        |
| Month       | New<br>Club<br><u>Goal</u> | Actual<br>New<br><u>Clubs</u> | Actual<br>Dropped<br><u>Clubs</u> | Gain/<br>Loss of<br><u>Clubs</u> | Gain/<br>Loss of<br><u>Clubs</u> |
| Jul/Aug/Sep |                            | 0                             | 0                                 | 0                                | 1                                |
| Oct/Nov/Dec |                            | 3                             | 0                                 | 3                                | 0                                |
| Jan/Feb/Mar |                            |                               |                                   |                                  | 4                                |